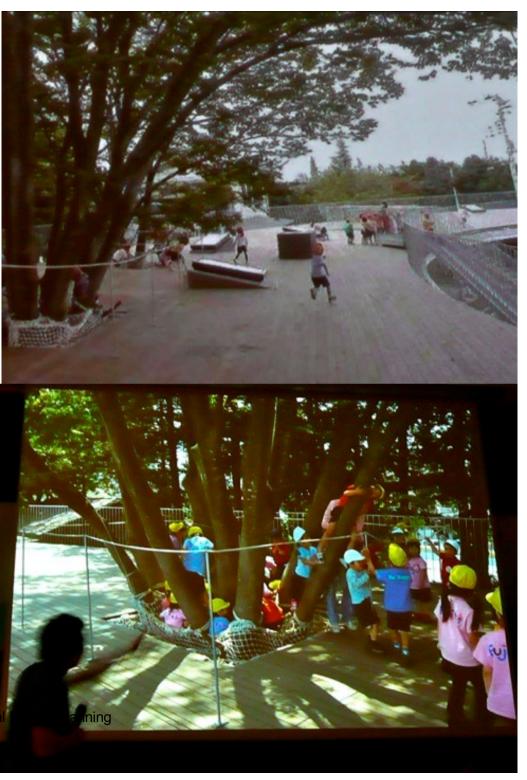

## Visionary Realization

Elementary School in Tokio 560 3 – 5 year old Children 35 Kindergarten Teachers Tezuka Architects, Tokio 2007

International | info @ schulbau.org | Urs Maurer Educational Facility Planning

# **Roof** as an Element of the "Refugium"

Typical way of a child within 15 Min.

Tezuka Architects, Tokio 2007

10

# Roof as an Element of the "Social Body"

Air Earth Water Part of the Elementary School

Tezuka Architects, Tokio 2007

**Big Open Space** with Elements of "Small scaled" spots for Hiding