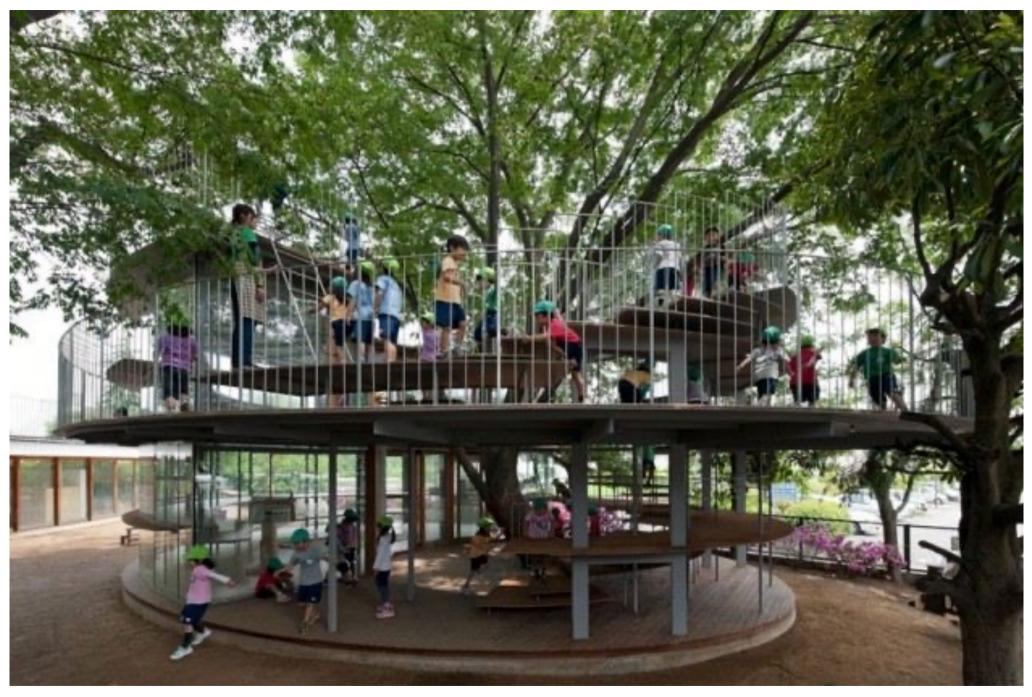

## Visionary Realization

Elementary School in Tokio 560 3 – 5 year old Children 35 Kindergarten Teachers Tezuka Architects, Tokio 2007

International | info @ schulbau.org | Urs Maurer Educational Facility Planning

# Roof as an Element of the "Social Body"

Air Earth Water Part of the Elementary School

Tezuka Architects, Tokio 2007

**Big Open Space** with Elements of "Small scaled" spots for Hiding

# Trees as a Connection with and a Protection from the Sky

Tezuka Architects, Tokio 2007

Ring around <u>a</u> Tree Tachikawa Kindergarden Tokio

Tezuka Architects, Tokio 2011