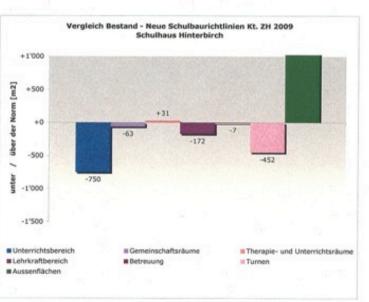

## Quantitative Analysis

|                         |               | 12 83                                       | _                | Besta       | ht            | Bedarf                                                                                         |                         |
|-------------------------|---------------|---------------------------------------------|------------------|-------------|---------------|------------------------------------------------------------------------------------------------|-------------------------|
|                         | Geschoss Lage | Raun Typ                                    | Grösse / Einheit | Einh. vorh. | Total Bestand | Neue Schulbou-<br>richtlinien Kanbon<br>Zurich 2009<br>pro Arrozhl<br>Klasssen<br>Total Bedarf | Bestand minus<br>Bedarf |
| -                       | ~             |                                             | m2               |             | m2            | m2 pro Einheit m2                                                                              | m2                      |
|                         | EG            | Singsaal /MZS                               | 98               | 1           | 98            | 108 / 12 🛆 108                                                                                 | +40                     |
| aune                    | EG            | Erweiterung<br>Singsaal/MZS                 | 50               | 1           | 50            |                                                                                                |                         |
| ELISTER O               | EG            | Stuhllager                                  | 0                | 0           | 0             | 0 / 1 🛆 0                                                                                      | +0                      |
| ALLING HOLD PURCHARLING | EG            | Aufenthalt auswärtige<br>Schülerinnen       | 63               | 1           | 63            | 72 / 12 ≙ 72                                                                                   | -9                      |
| 680                     | UG            | Bibliothek / Mediothek                      | 60               | 1           | 60            | 72 / 12 ≙ 72                                                                                   | -12                     |
|                         | EG            | Eingangshalle/Foyer<br>(Pausenfläche innen) | 80               | 1           | 80            | 9 / 1 🚊 162                                                                                    | -82                     |
| ro                      | tal Ge        | emeinschaftsräume                           |                  | -           | 351           | 414                                                                                            | -63                     |
|                         | 2.06          | Therapieräume                               | 38               | 1           | 38            | 0 0 / 12 🛆 0                                                                                   | +38                     |
|                         | Pav           | Förderzentrum                               | 65               | 1           | 65            | 0 0                                                                                            | +65                     |
| CHILDRAND-              |               | Video-Raum                                  | 0                | 0           | 0             |                                                                                                |                         |
| R                       |               | Logopädie                                   | 0                | 0           | 0             |                                                                                                |                         |
|                         |               | Psychomotorik                               | 0                | 0           | 0             | 72 ab / 12 ≙ 72                                                                                | -72                     |
|                         |               | erapie- und<br>entalunterrichtsräume        |                  |             | 103           | 0                                                                                              | +31                     |
|                         | 1/20<br>G     | Lehrerzimmer/inkl.<br>Galerie               | 77               | 1           | 77            |                                                                                                |                         |
|                         | EG            | Lehrervorbereitung                          | 40               | 1           | 40            | 12 pro 1 🛆 216                                                                                 | -70                     |
|                         | EG            | Kopierz und MatR                            | 29               | 1           | 29            |                                                                                                |                         |
|                         | os            | Schulleitung                                | 33               | 1           | 33            | 18                                                                                             | +15                     |
| LICENTIAL DURING STOLEN |               | Schulsozialarbeit                           | 31               | 1           | 31            | 0 / 12 △ 0                                                                                     | +31                     |
| 5                       | UG            | Archiv- Material-,                          | 23               | 1           | 23            | 9 / 1 △ 171                                                                                    | -148                    |
|                         | 00            | Lagerraum                                   | 0                | 0           | 0             |                                                                                                | 140                     |
|                         |               | Hauswartbüro                                | 0                | 0           | 0             | 0 / 1 🛆 0                                                                                      | +0                      |
| [o                      | tal Le        | hrkraftbereich                              | 16               |             | 233           | 405                                                                                            | -172                    |

#### Tool: "Pädagogicus"

| Γo        | tal Tu | men                              |     |   | 919 |     |     |     | 1371 | -452 |
|-----------|--------|----------------------------------|-----|---|-----|-----|-----|-----|------|------|
|           | 2 OG   | Tumlehrer-<br>/Sanitätszimmer    | 16  | 2 | 32  | 15  | / 1 | ≙   | 30   | *2   |
|           | 2 06   | Garderoben/Duschen-<br>einheiten | 74  | 2 | 148 | 80  | 1 1 | 1 ≙ | 160  | -12  |
|           | EG     | Geräteraum ausssen               | 60  | 1 | 60  | 25  | 1 1 | 1 ≙ | 25   | +35  |
| I ULTINGI | UG     | Geräteraum innen                 | 46  | 1 | 46  | 00  | ·   | 1   | 100  | -09  |
| -         | EG     | Geräteraum innen                 | 45  | 1 | 45  | 80  | 1   | 1 4 | 160  | -69  |
|           | UG     | Tumhalle                         | 288 | 1 | 288 | 448 | / 1 | 2 ≙ |      | -400 |
|           | EG     | Tumhalle                         | 300 | 1 | 300 | 448 | / 1 | 2 ≙ | 996  | -408 |

Total d. Unterricht dienend inkl. Turnen

4683 -1280

| Total  | Aussenflächen                                |       |   | 14700 |      |   |    |   | 1300 | +4'670 |
|--------|----------------------------------------------|-------|---|-------|------|---|----|---|------|--------|
|        | Parkplätze                                   | 500   | 1 | 500   | 0    | 1 | 1  | ≙ | 0    | +500   |
| Aus    | Sprung-, Stoss- und<br>Laufanlage (4 Bahnen) |       |   | 0     | 1300 | 1 | 10 | ≙ | 1300 | -1'300 |
| Sentia | Hartplatz (20x40 reine<br>Sportfläche)       | 1200  | 1 | 1200  | 800  | 1 | 10 | ≙ | 2600 | -1'400 |
| chen   | Spielwiese (45x90;<br>min. 30x60)            | 11000 | 1 | 11000 | 4050 | 1 | 10 | ≙ | 4050 | +6'950 |
|        | Pausenfläche aussen,<br>Allwetterplatz       | 2000  | 1 | 2000  | 1500 | 1 | 10 | ≙ | 2080 | -80    |