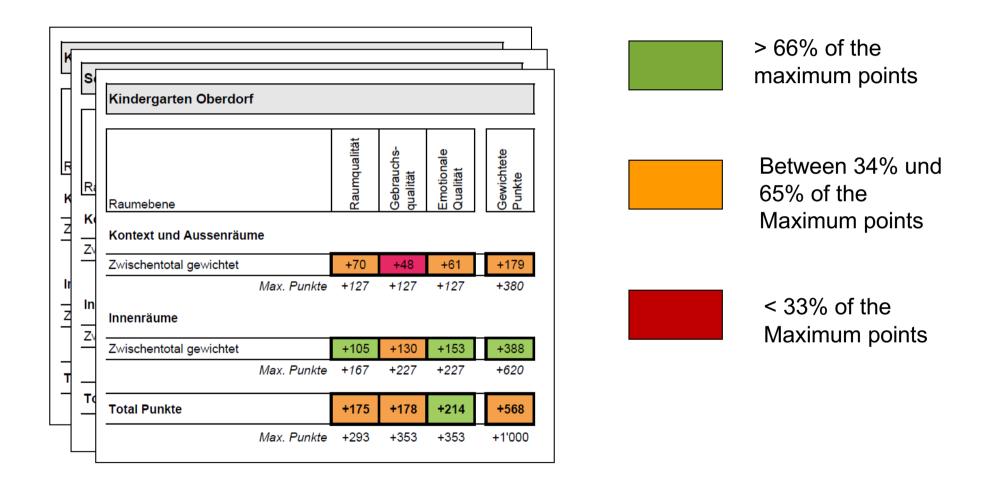

### **Qualitative Analysis**

| Raumebene                      | Raumqualität | Gebrauchs-<br>qualität | Emotionale<br>Qualität | Summe | Gewichtung | Gewichtete<br>Punkte |
|--------------------------------|--------------|------------------------|------------------------|-------|------------|----------------------|
| Kontext und Aussenräume        |              |                        |                        |       |            |                      |
| Quartier                       | +2           | +1                     | +1                     | +4    | 70         | +58                  |
| Zugang                         | +1           | +0                     | +0                     | +1    | 40         | +23                  |
| Aussenraum naturnah/feucht     | +1           | +0                     | +1                     | +2    | 50         | +33                  |
| Aussenraum hart/trocken        | +2           | +0                     | +1                     | +3    | 30         | +23                  |
| Sport- und Spielmöglichkeiten  | +1           | +0                     | -1                     | +0    | 40         | +20                  |
| Aussenraum gedeckt             | -2           | -2                     | -2                     | -6    | 80         | +0                   |
| Zwischentotal gewichtet        | +66          | +44                    | +48                    |       |            | +158                 |
| Max. Pun                       | kte +103     | +103                   | +103                   |       |            | +310                 |
| Innenräume                     |              |                        |                        |       |            |                      |
| Gebäudeerscheinung/ Fassade    | +1           | +1                     | +0                     | +2    | 60         | +40                  |
| Eingangssituation              | +1           | +1                     | +1                     | +3    | 20         | +15                  |
| Zirkulationszonen / Garderoben | +1           | +1                     | -1                     | +1    | 70         | +41                  |

#### \_ Spatial Levels

- Context and Outdoor Space
- Indoor Space

#### Evaluation

- \_ Spatial Qualities
- \_ Useage Qualities
- \_ Emotional Qualities
- **Evaluation Scale**
- \_ -2, -1, 0, +1, +2

#### **Qualitative Analysis: Traffic Light System**