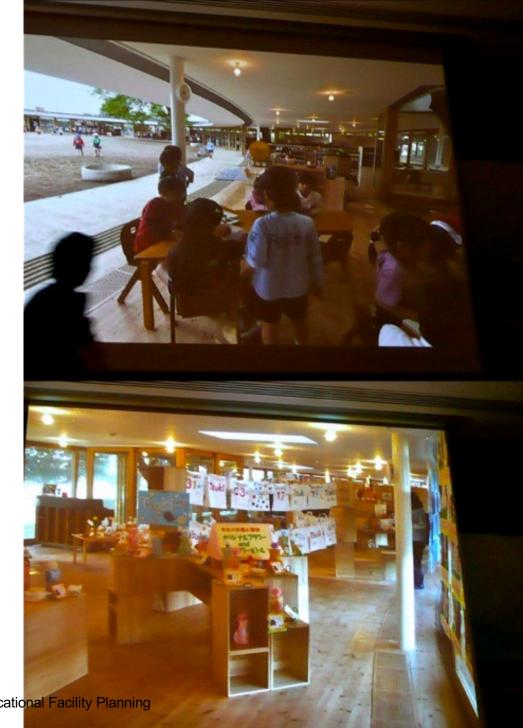

# Roof as an Element of the "Social Body"

Air Earth Water Part of the Elementary School

Tezuka Architects, Tokio 2007

**Big Open Space** with Elements of "Small scaled" spots for Hiding

#### Air

Earth Water Part of the Elementary School

Tezuka Architects, Tokio 2007