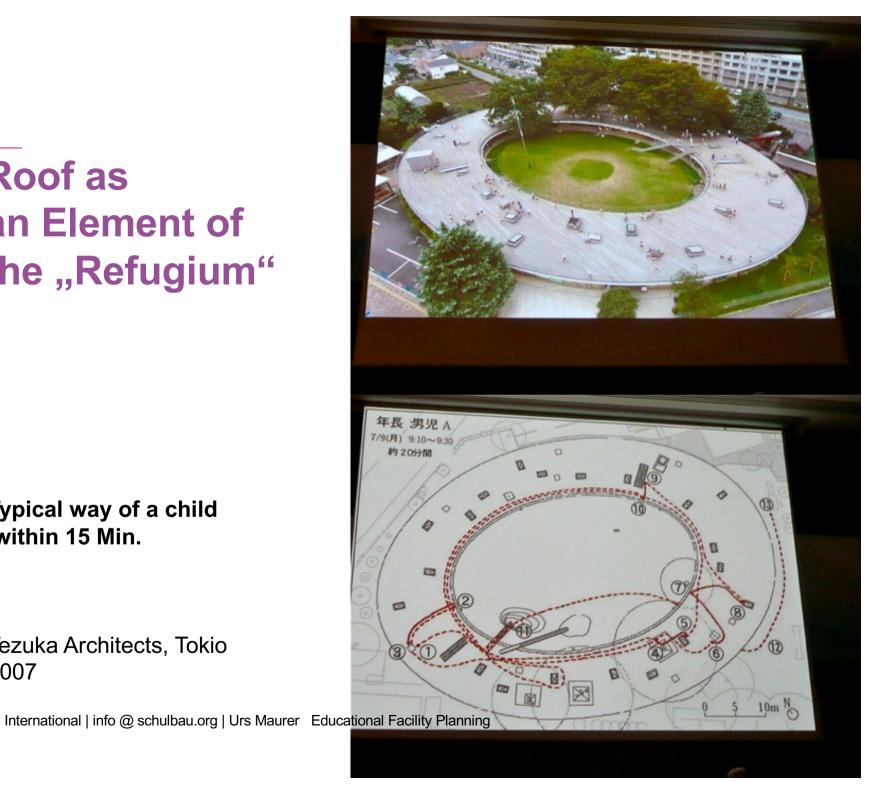

# **Roof** as an Element of the "Refugium"

Typical way of a child within 15 Min.

Tezuka Architects, Tokio 2007

10