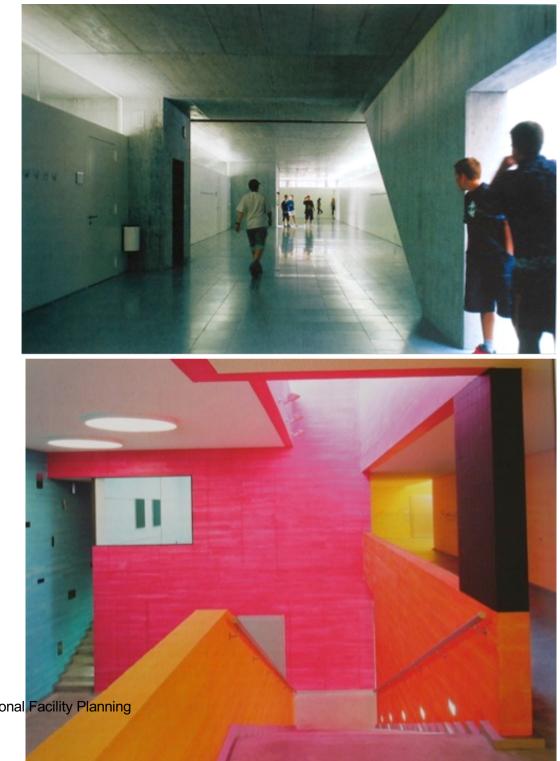

## **Typical Hallways**

Upper School, Eschholzmatt, 2003 Arch: Prof. Christian Kerez

Upper School, Zürich, 2003 Arch. Patrick Gmür, City Architect of Zurich

#### Hallway 1st Floor Upper School Paspels

Hallway 1st Floor Upper School Welsberg