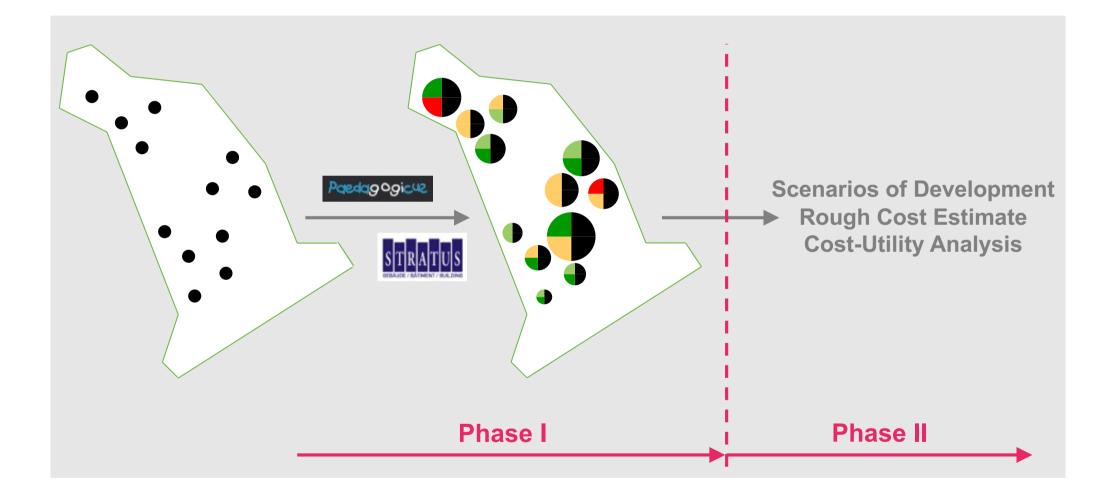

### Phase I: Analysis

International | info @ schulbau.org | Urs Maurer Educational Facility Planning

#### Tool: "Pädagogicus"

| Γo        | tal Tu | men                              |     |   | 919 |     |     |     | 1371 | -452 |
|-----------|--------|----------------------------------|-----|---|-----|-----|-----|-----|------|------|
|           | 2 OG   | Tumlehrer-<br>/Sanitätszimmer    | 16  | 2 | 32  | 15  | / 1 | ≙   | 30   | *2   |
|           | 2 06   | Garderoben/Duschen-<br>einheiten | 74  | 2 | 148 | 80  | 1 1 | 1 ≙ | 160  | -12  |
|           | EG     | Geräteraum ausssen               | 60  | 1 | 60  | 25  | 1 1 | 1 ≙ | 25   | +35  |
| I ULTINGI | UG     | Geräteraum innen                 | 46  | 1 | 46  | 00  | ·   | 1   | 100  | -09  |
| -         | EG     | Geräteraum innen                 | 45  | 1 | 45  | 80  | 1   | 1 4 | 160  | -69  |
|           | UG     | Tumhalle                         | 288 | 1 | 288 | 448 | / 1 | 2 ≙ |      | -400 |
|           | EG     | Tumhalle                         | 300 | 1 | 300 | 448 | / 1 | 2 ≙ | 996  | -408 |

## Tool: "Pädagogicus"

Schulbauberatung Gemeinden Schübelbach Phase I - Grobanalyse

Primarschulanlage Kreuzfeld 1

Beurteilungsblätter 26.04.2007

#### Tool: "Pädagogicus" **Basler & Hofmann**