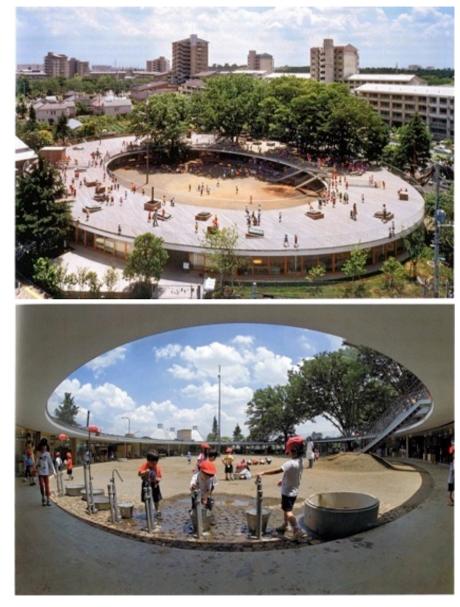

## Visionary Realization

Elementary School in Tokio 560 3 – 5 year old Children 35 Kindergarten Teachers Tezuka Architects, Tokio 2007

International | info @ schulbau.org | Urs Maurer Educational Facility Planning

# **Roof** as an Element of the "Refugium"

Typical way of a child within 15 Min.

Tezuka Architects, Tokio 2007

10