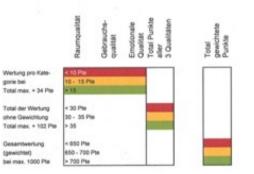

#### Evaluation

- \_ Spatial Qualities
- \_ Useage Qualities
- \_ Emotional Qualities
- **Evaluation Scale**
- \_ -2, -1, 0, +1, +2

#### **Qualitative Analysis: Traffic Light System**