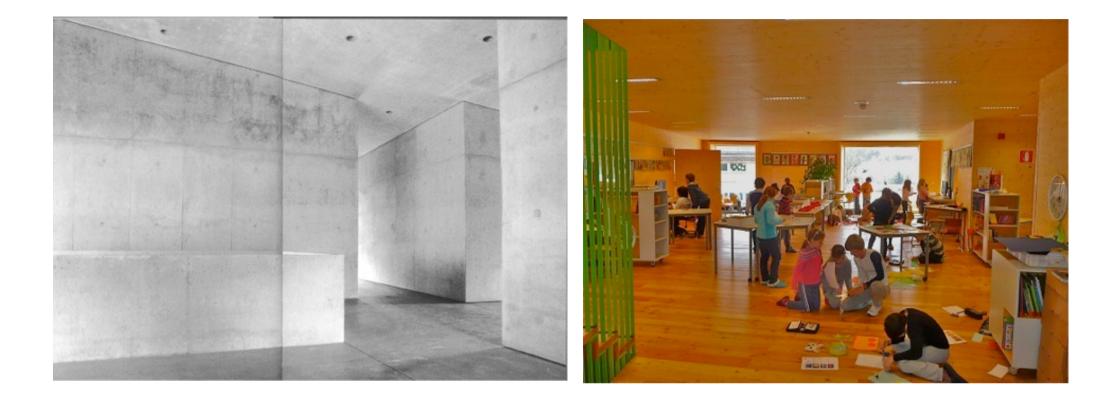

## **Typical Hallways**

Upper School, Eschholzmatt, 2003 Arch: Prof. Christian Kerez

Upper School, Zürich, 2003 Arch. Patrick Gmür, City Architect of Zurich

## **Alternative Hallways**

Upper School, Bismarck-Gelsenkirchen, 2003 Arch: Prof. Peter Hübner, Neckartenzlingen

Primary School, Wartburg Münster-Gievenbeck 1999 Arch. Boockhoff & Rentrop, Hannover