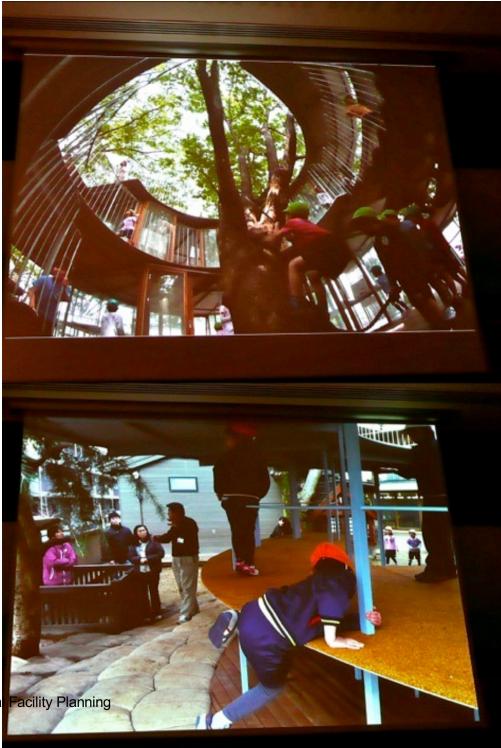

# Roof as an Element of the "Social Body"

Air Earth Water Part of the Elementary School

Tezuka Architects, Tokio 2007

**Big Open Space** with Elements of "Small scaled" spots for Hiding

#### Air

Earth Water Part of the Elementary School

Tezuka Architects, Tokio 2007

# Trees as a Connection with and a Protection from the Sky

Tezuka Architects, Tokio 2007

Ring around <u>a</u> Tree Tachikawa Kindergarden Tokio

Tezuka Architects, Tokio 2011