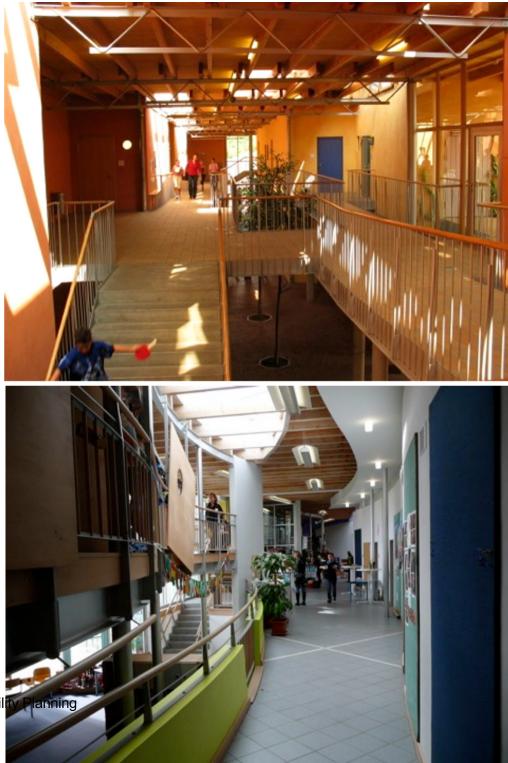

## **Alternative Hallways**

Upper School, Bismarck-Gelsenkirchen, 2003 Arch: Prof. Peter Hübner, Neckartenzlingen

Primary School, Wartburg Münster-Gievenbeck 1999 Arch. Boockhoff & Rentrop, Hannover