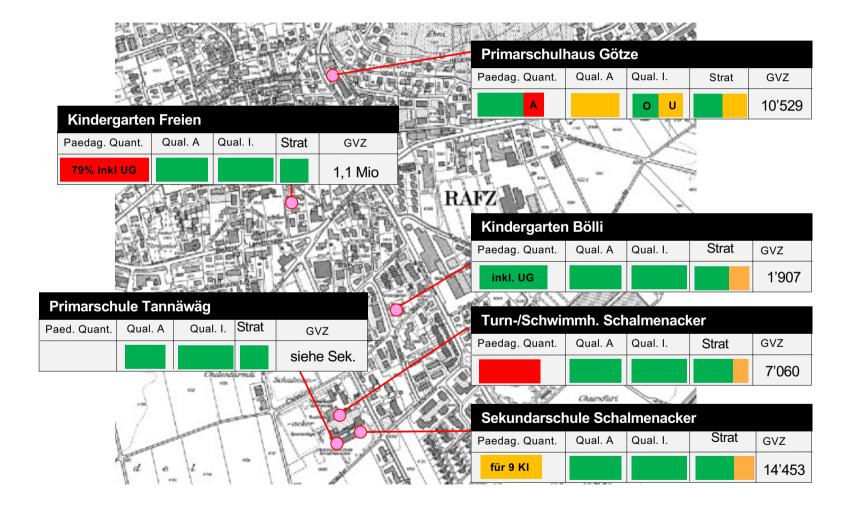

| 0<br>0<br>0<br>0<br>0<br>0 | a a k k k |





### **Visualisual Presentation of the Results**



## **Building Landscape (example)**



International | info @ schulbau.org | Urs Maurer Educational Facility Planning

#### **Perspectives**



# Schulhausbau Der Schwitzer Beitrag in internationalen Kontext

# School Buildings The State of Affairs

Swiss Contribution in an International Contex

# International Exhibition Conference in Zürich, 2004

Im Birch / Zürich-Nord

International | info @ schulbau.org | Urs Maurer Educational Facility Planning

BIRKHÄUSER

## State of the Art?

Place of the conference:

"Im Birch" elementary, primary and secondary school Zürich 2004

1'st Price of an international competition

Architect: Prof. Peter Märkli





Publication of my personal Research & Developpement

1998 - 2007

Thinking, Feeling and Willing the Schoolhouse Anew

A Renewal of Foundations, Paradigms and Perspectives



##